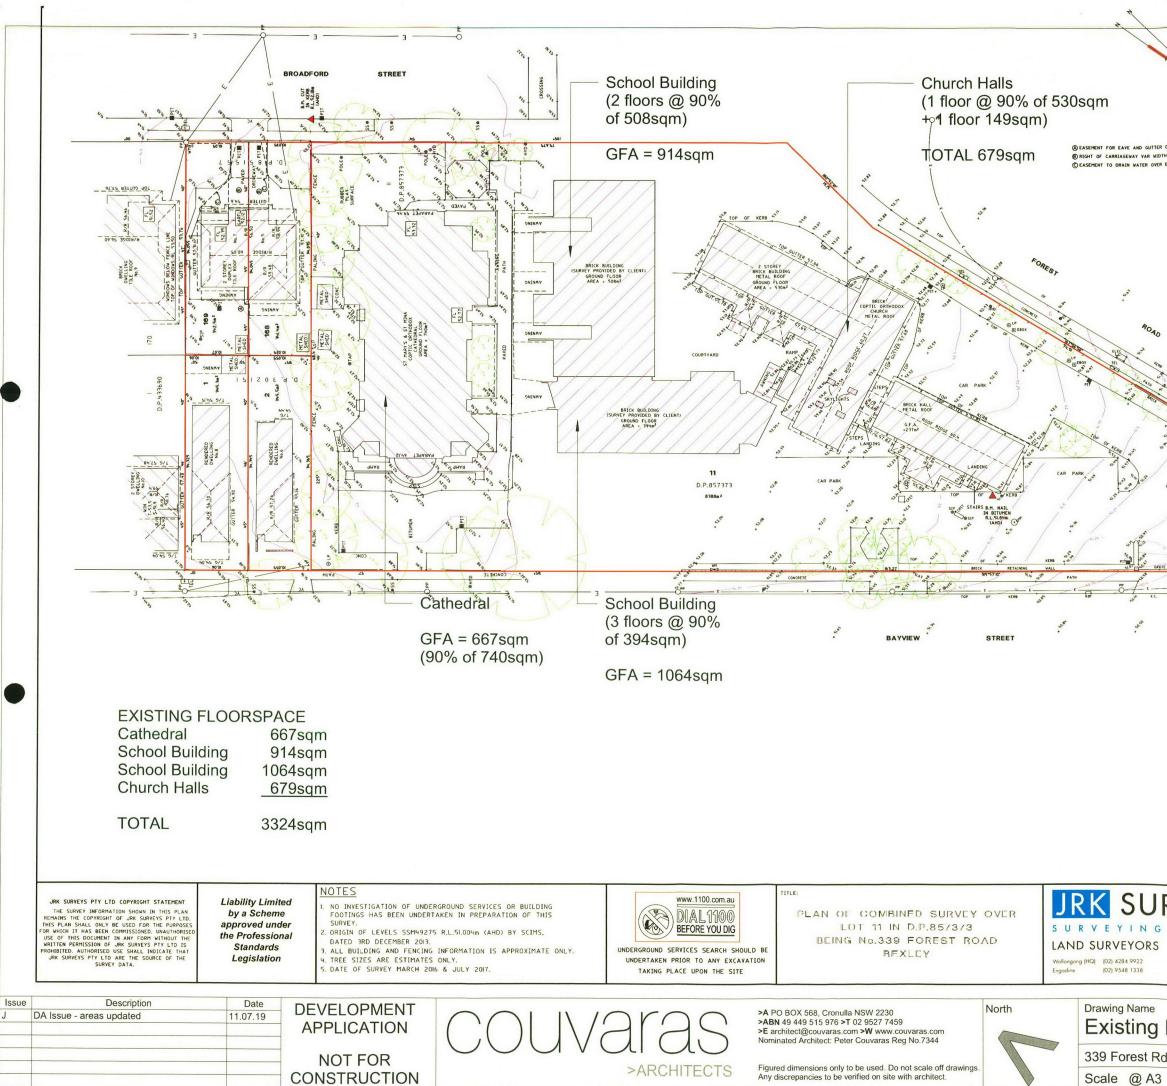

### 1.0 Floor Areas - Existing Buildings

The floor area of the existing Church and School buildings was calculated by Couvaras Architects utilising the total building footprint area as calculated by JRK Surveyors as noted on their site survey drawing 1740 -15A Issue J dated 5<sup>th</sup> July 2019. A proportion of 10% was then deducted to reflect the internal floor area measured from the inside face of the external wall.

#### Total Existing Floor Area - 3,324m2

#### 2.0 Floor Areas - New Buildings

The floor area of the new buildings was calculated by Couvaras Architects by means of measuring relevant floor areas as indicated on 14740 – 15 Issue J – Area Calculation Plan.

#### Total New Floor Area – 869m2

Mitchell Brandtman have conducted independent check measures of all areas and we can confirm that, to the best of our knowledge the total floor area of **4,193m2** presented by Couvaras Architects has been calculated correctly in accordance with Rockdale LEP 2011 definitions and accurately reflect the areas of the existing and proposed buildings subject of this letter.