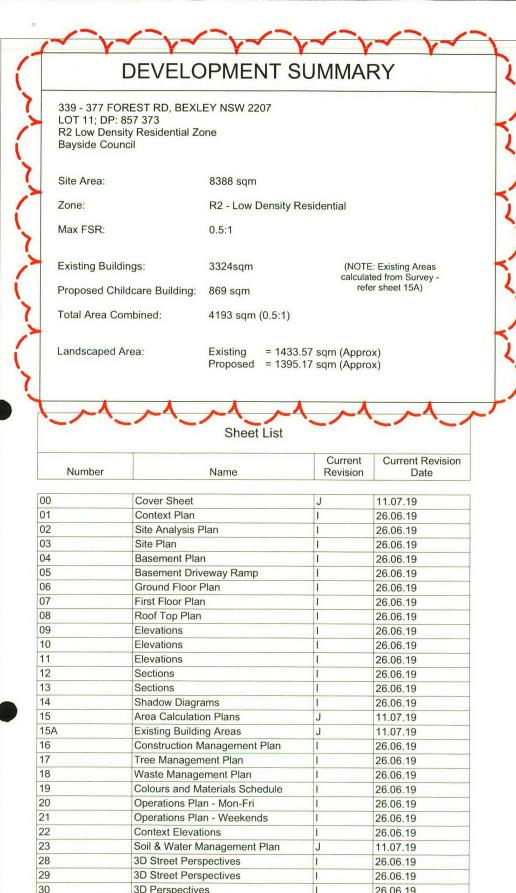

#### Total Existing Floor Area - 3,324m2

#### Total New Floor Area – 869m2

Mitchell Brandtman have conducted independent check measures of all areas and we can confirm that, to the best of our knowledge the total floor area of **4,193m2** presented by Couvaras Architects has been calculated correctly in accordance with Rockdale LEP 2011 definitions and accurately reflect the areas of the existing and proposed buildings subject of this letter.