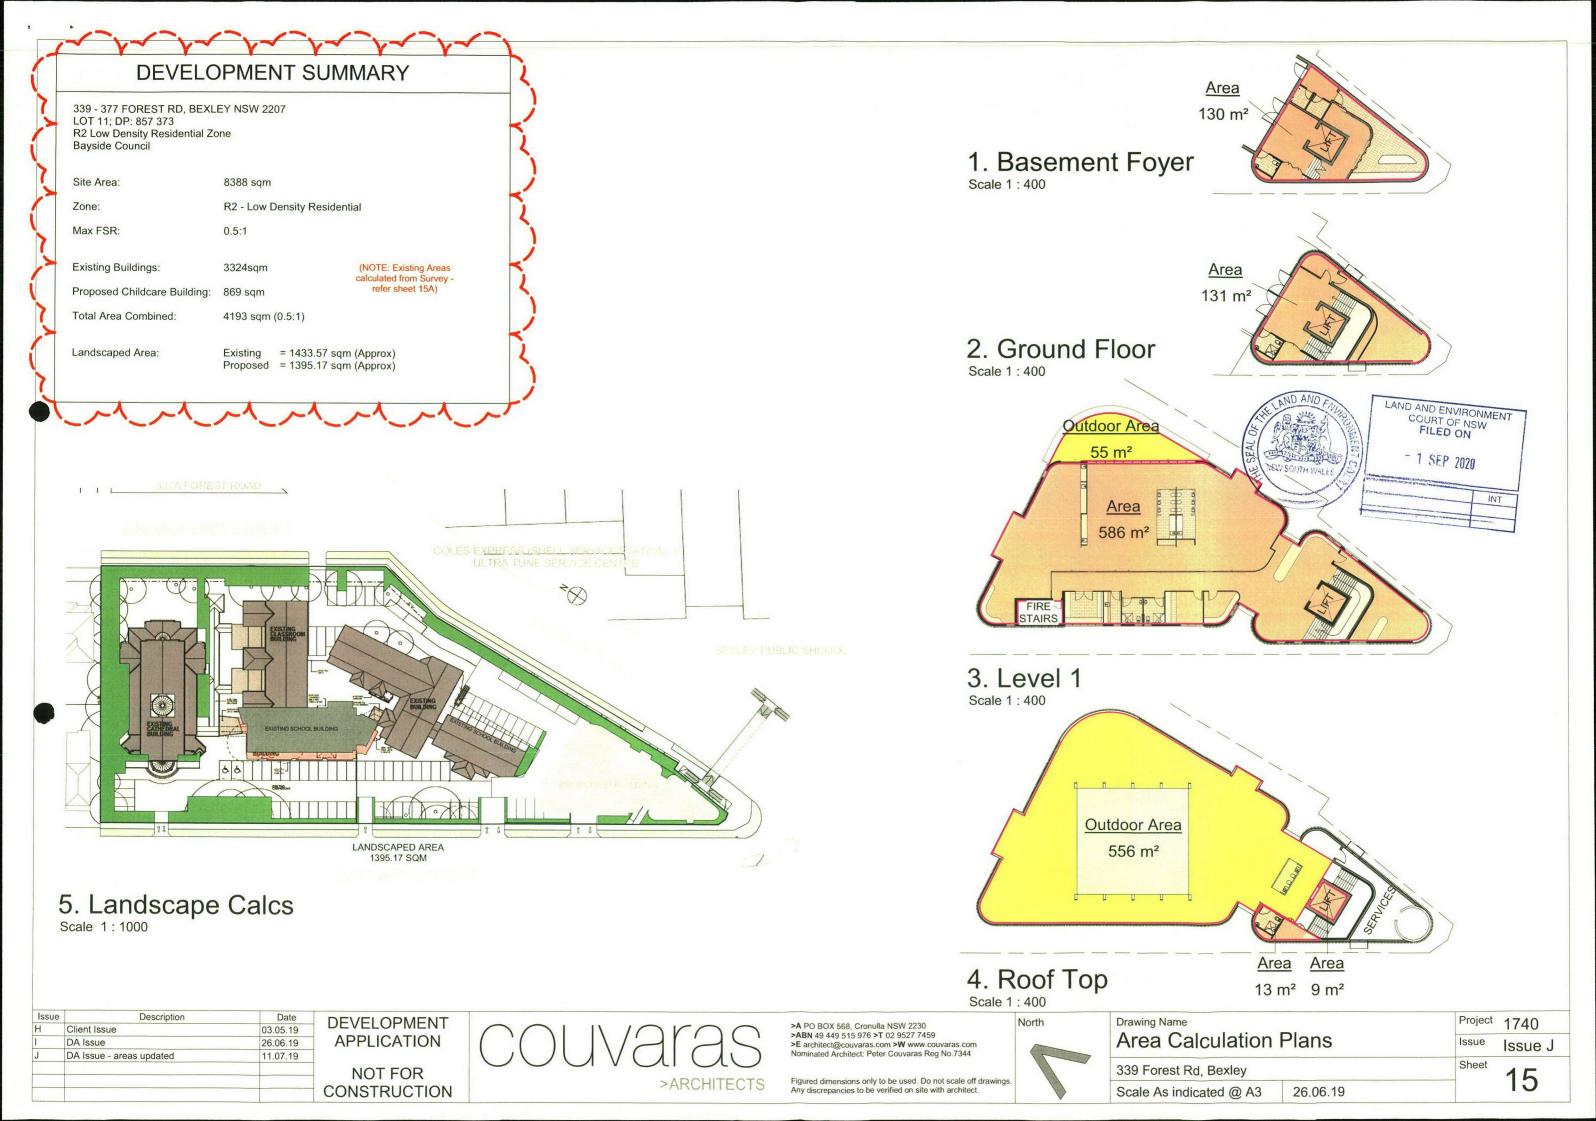

### 1.0 Floor Areas - Existing Buildings

The floor area of the existing Church and School buildings was calculated by Couvaras Architects utilising the total building footprint area as calculated by JRK Surveyors as noted on their site survey drawing 1740 -15A Issue J dated 5<sup>th</sup> July 2019. A proportion of 10% was then deducted to reflect the internal floor area measured from the inside face of the external wall.

#### Total Existing Floor Area - 3,324m2

#### 2.0 Floor Areas - New Buildings

The floor area of the new buildings was calculated by Couvaras Architects by means of measuring relevant floor areas as indicated on 14740 – 15 Issue J – Area Calculation Plan.

#### Total New Floor Area – 869m2

Mitchell Brandtman have conducted independent check measures of all areas and we can confirm that, to the best of our knowledge the total floor area of **4,193m2** presented by Couvaras Architects has been calculated correctly in accordance with Rockdale LEP 2011 definitions and accurately reflect the areas of the existing and proposed buildings subject of this letter.